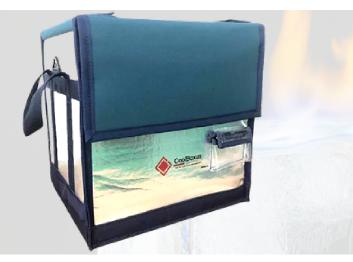

Light and Compact Coolboxus<sup>™</sup> is designed to satisfy the most demanding health professionals.

PORTABLE INSULATED BOX FOR EXTREME CONDITIONS

- -80C to -60C for Over 6 days
- Qualified in Accordance With ISTA 7E Standards\*
- Advanced Fiberglass VIP Panels
- 0.0025 W/mk Thermal Conductivity
- Dry Ice Compatible
- Ultra Durable
- Wrapped in Metallic Cloth
- Cloth Outer Top
- Lightweight and High Volume Payload

#### **For Daily Use**

Coolboxus™ has an Unbeatable Space-Occupancy Capacity Ratio and can be fold down when not in use. VIP technology allows an Ultimate Thermal Protection of your products while offering an Ultra Light and Compact shaped design.