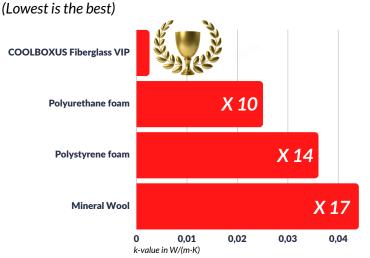

#### 10 Times More Efficient Than Traditional Insulation

**Coolboxus**<sup>™</sup> is a portable insulated box with outstanding capabilities. **Its Proven Performances** makes it probably the best solution to maintain the integrity of the cold chain in the **Most Hostile Climatic Conditions**.

Light and Compact Coolboxus<sup>™</sup> is designed to satisfy the most demanding health professionals.

PORTABLE INSULATED BOX FOR EXTREME CONDITIONS

- -80C to -60C for Over 6 days
- Qualified in Accordance With ISTA 7E Standards\*
- Advanced Fiberglass VIP Panels
- 0.0025 W/mk Thermal Conductivity
- Dry Ice Compatible
- Ultra Durable
- Wrapped in Metallic Cloth
- Cloth Outer Top
- Lightweight and High Volume Payload