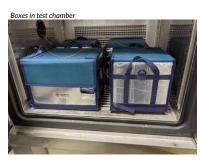

#### **ISTA 7E Standards**

The 7E Profiles are the New Standard for Thermal **Transport Testing**.

The new ISTA-7E tests are not just a combinaison of thermal profile "Simulations" and procedure protocols.

INTERNATIONAL SAFE TRANSIT ASSOCIATION

The standard includes Heat and Cold Profiles developed from data gathered in Real World Transport.