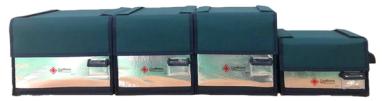

Available in 4 Different Sizes

7, 15, 21 & 29 Liters

## VIP: The Best Insulation Material

| Specifications |                    |                             |                          |
|----------------|--------------------|-----------------------------|--------------------------|
|                | Capacity<br>Liters | Dimensions<br>cm LWH/in/out | Weight<br><sub>Kg.</sub> |
| Large          | 29                 | 39×28x28<br>46x34x34        | 4.8                      |
| Medium         | 21                 | 28×28x28<br>34x34x34        | 3.9                      |
| Small          | 15                 | 28x20x28<br>34x27x34        | 3.3                      |
| Compact        | 7                  | 28x16x16<br>34x23x23        | 2.3                      |