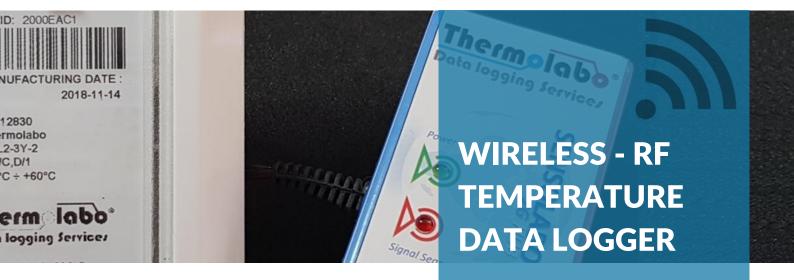

Much more than a Radio Frequency Data Logger, Sensolabo® is a Temperature and Humidity Monitoring Solution that includes a Data Management Cloud Platform (Compliant with 21CFR part 11).

- From -40°C to +60°C
- Real Time Monitoring
- No Technical Installation
- 2 Years of Autonomy
- RF+ NFC Technology
- "Over the Air" Centralized
  SaaS Management Platform
- Calibration Certificate Integrated
- European Manufacturing
- Customizable Design...

#### **Temperature or Temp+ Humidity**

**700 meter**s free range, without any external antenna on the loggers

**No commitment**, no installation fees, no monthly or hidden fees!

- Temp range : -40°C to +60°C (-40°F to +140°F)
- Measurement Interval: 10 sec to 2 hours
- Memory capacity: 5,000 measurements
- Shelf Life: 2 years
- Resolution: 0.1°C (0.2°F)
- Accuracy between 0 and 30°C: ± 0.2°C  $(0.4^{\circ}F) \pm 0.4^{\circ}C$  On the rest of the range
- Specifications Data loggers Dimensions: 100 x 71 x 14
  - 2G Hub Dimensions: 97 x 40 x 20 mm
  - Weight: 54g
  - Protection class: IP64
  - GSM (EU or International) Prepaid SIM Card included