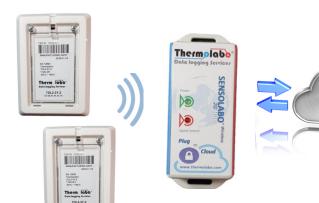

### Plug to Cloud

Sensolabo® data loggers are automatically activated once you plug the 2G hub into a power, USB or lighter socket. Data are continuously uploaded to secured servers.

# **Monitor Storage and Transport...**

The 2G Hub installed within a warehouse and/or a truck collects temperature and humidity data from all the data loggers in proximity and sends it to the cloud.

The driver or remote supervisor has realtime info on his smartphone or tablet.