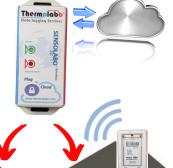

### Plug to Cloud

Sensolabo® data loggers are automatically activated once you plug the 2G hub into a power, USB or lighter socket. Data are continuously uploaded to secured servers.