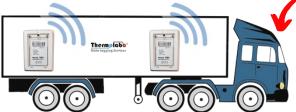

# **Monitor Storage and Transport...**

The 2G Hub installed within a warehouse and/or a truck collects temperature and humidity data from all the data loggers in proximity and sends it to the cloud.

The driver or remote supervisor has realtime info on his smartphone or tablet.