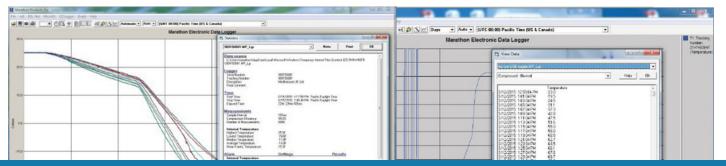

### **Edit Temp Reports**

One Too

Use the FREE intuitive software interface to explore data. You can print, export and share your reports under the format of your choice.

# **MDAS Free Read Only Software**

Download the software from our website. The firmware provides time mechanisms, start time, interval, user description, alarm values, recording status, measurement data, firmware version, serial number: model type.