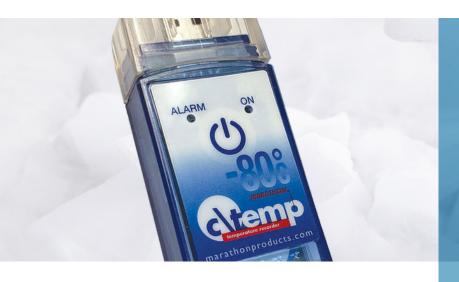

# SENSOLABO® DRY ICE C\TEMP-USB -80°C

# A Better Way to Monitor ULTRA-LOW Temperature

# **Universal, Simple and Affordable**

Sensolabo® Dry Ice is a Probeless, Robust & Ultra **Compact** temperature data logger to be placed directly into dry ice environment in contact with the products.

Designed to Withstand Ultra Low Temperatures during the transportation of biologics, vaccines, chemicals, pharmaceuticals, and ultra-frozen products.

No Cables Required, the USB connector provides immediate and easy auto-download of data.